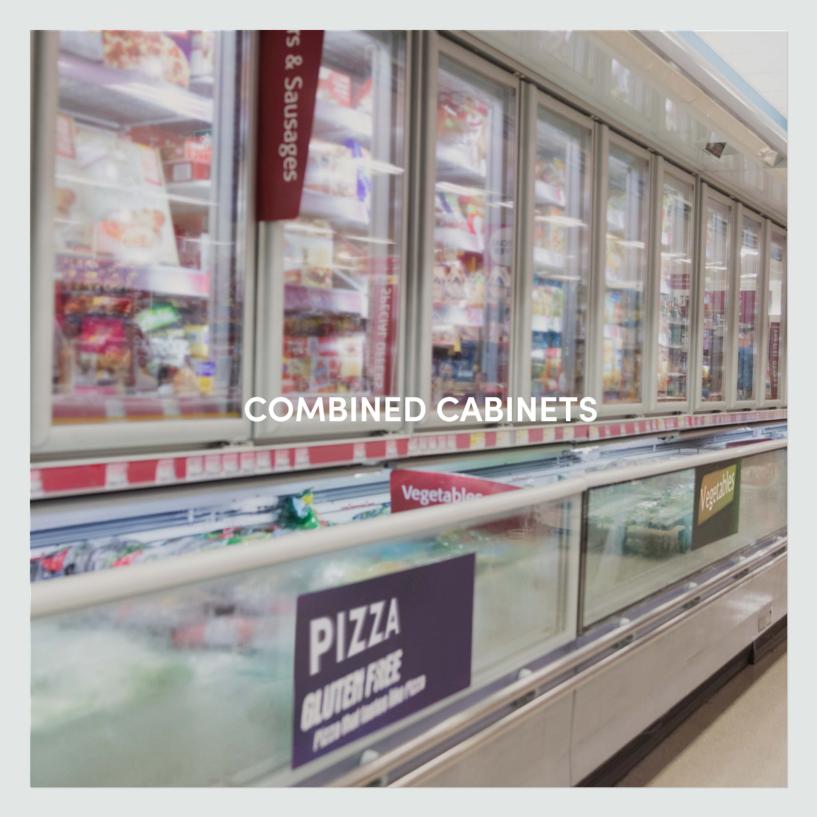

# Our LED lighting are flexible and designed specially to meet the demands of retail sector.

We develop smart solutions, perfectly tailored to specific tasks, contexts, and purposes.

In the refrigeration and food sector, we have solutions for shelves, displays, fresh-food counters, and refrigerated cabinets.