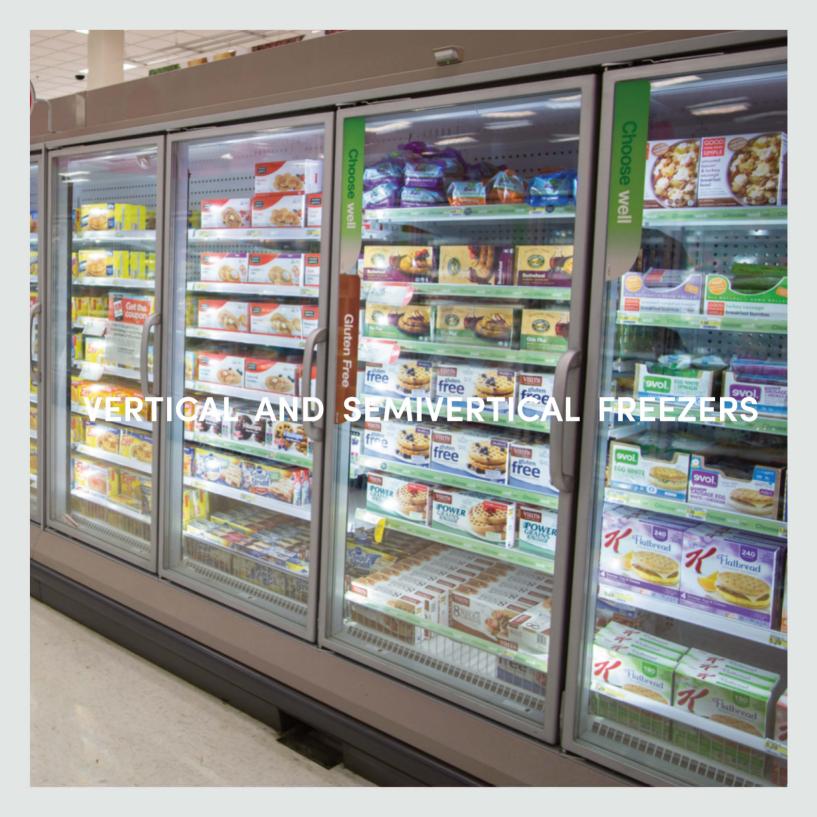

# Our LED lighting are flexible and designed specially to meet the demands of retail sector.

We develop smart solutions, perfectly tailored to specific tasks, contexts, and purposes.

In the refrigeration and food sector, we have solutions for shelves, displays, fresh-food counters, and refrigerated cabinets.

Our products includes different light distribution as well as white and special light colours for meat, cheese, bread, vegetables, fruits, pastry, and fish.