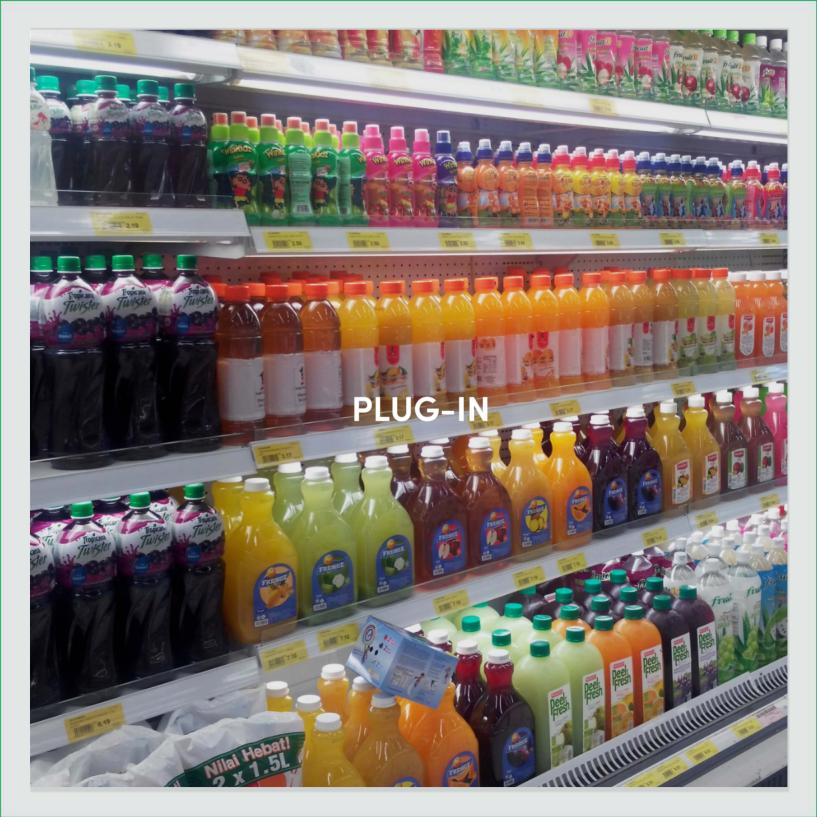

# Our LED lighting are flexible and designed specially to meet the demands of retail sector.

We develop smart solutions, perfectly tailored to specific tasks, contexts, and purposes.

In the refrigeration and food sector, we have solutions for shelves, displays, fresh-food counters, and refrigerated cabinets.

Our products includes different light distribution as well as white and special light colours for meat, cheese, bread, vegetables, fruits, pastry, and fish.