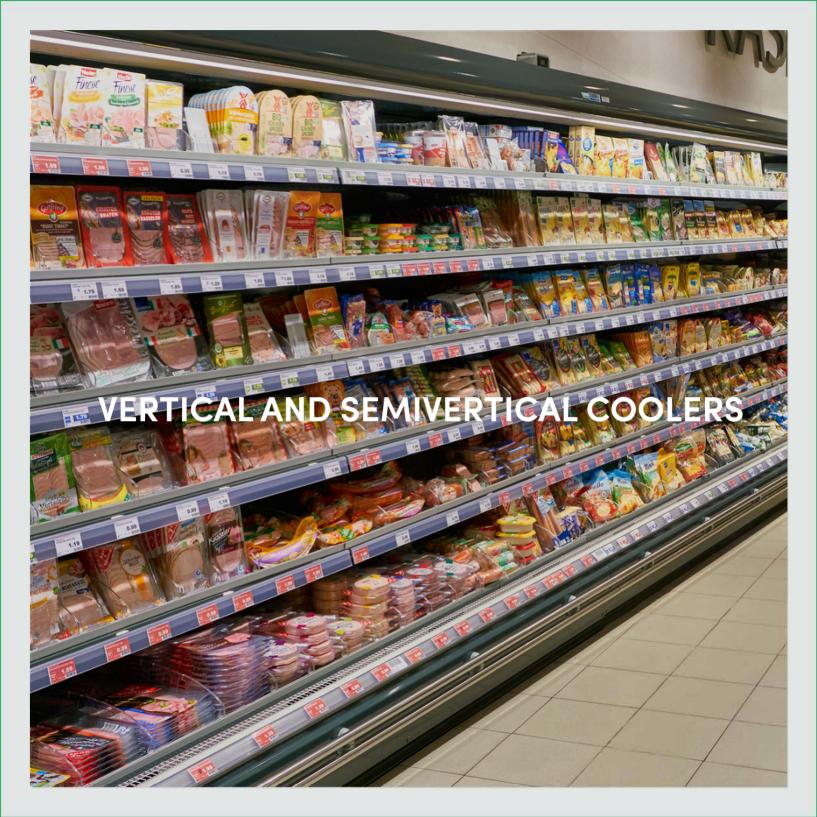

# Our LED lighting are flexible and designed specially to meet the demands of retail sector.

We develop smart solutions, perfectly tailored to specific tasks, contexts, and purposes.

In the refrigeration and food sector, we have solutions for shelves, displays, fresh-food counters, and refrigerated cabinets.

Our products includes different light distribution as well as white and special light colours for meat, cheese, bread, vegetables, fruits, pastry, and fish.