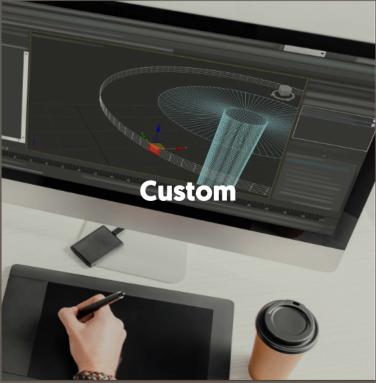

If you can't find what you're looking for in our product range, we can offer you custom made solutions whether it is different lengths, optics, plugs, cables, light colours or power levels.

We will be pleased to advise you on the best solution for your project and develop it together with you!